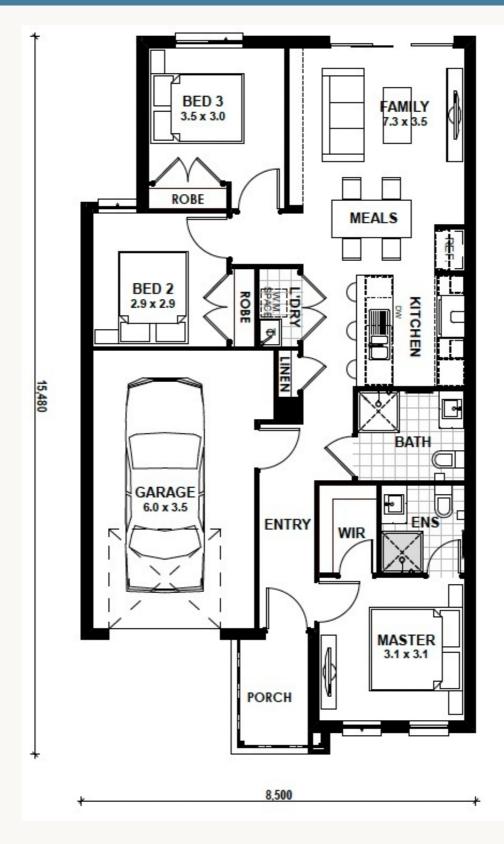

Scan to view the Kingsbridge Complete Range

Scan to view our Colour Selection Guide **Dover 13** □ 3 □ 2 □ 1 Address: Lot 5424 Forage Drive, Clyde North Estate: Meridian Green