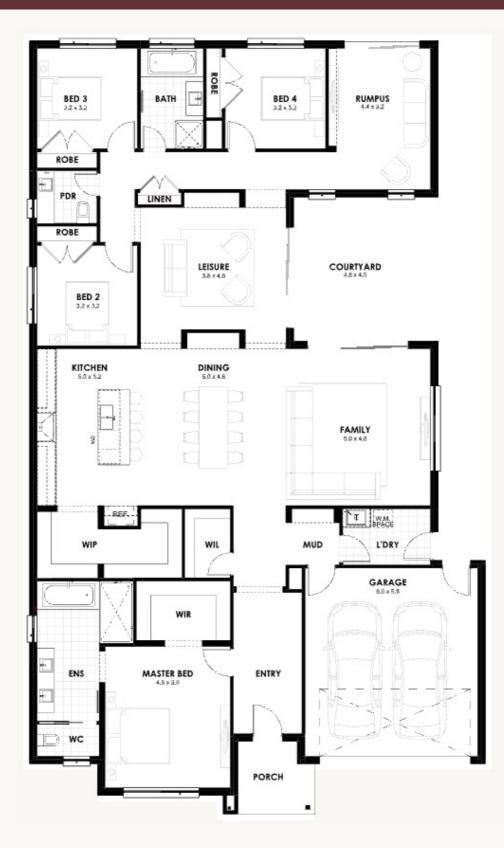

## **Burford 32**

Land Title Date: Q3 2025 Estimate only.

Land 606 sqm House 32 sq \$985,000

Land \$555,000 Build \$430,000

Designed for Luxury

Scan to view a virtual

Scan to view the full list of Elegance range **Burford 32** 

🛱 4 🖕 2 🖙 2

Address: Lot 5729 Kooyongkoot Drive, Mickleham

Estate: Merrifield