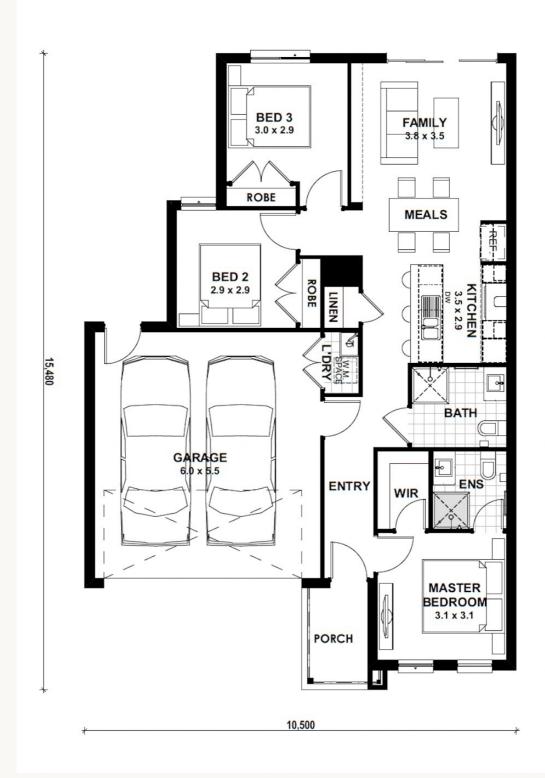

Scan to view the Kingsbridge Complete Range

Scan to view our Colour Selection Guide

Bristol 14 □ 3 □ 2 □ 2 □ 2

Address: Lot 7904 Leopold Street, Mickleham Estate: Merrifield