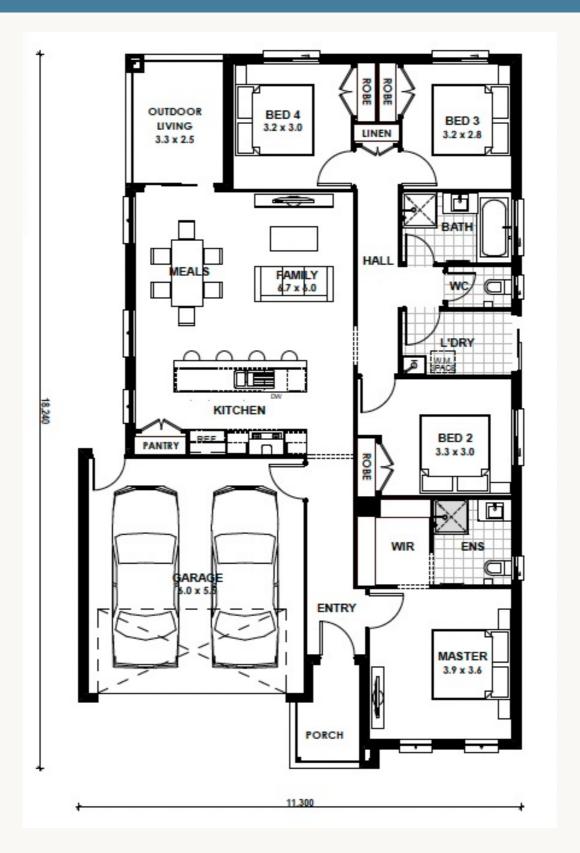

# **Camberwell 20**

Land Title Date: Q3 2025

Estimate only.

4 2 2 2

Land 325 sqm House 20 sq \$711,800

Land \$399,000 Build \$312,800