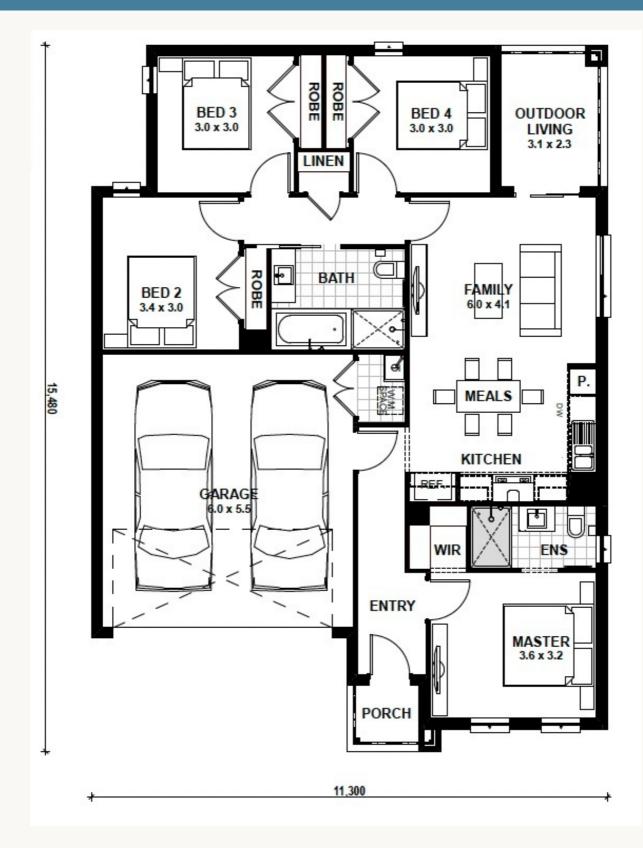

# Kenton 17

Land Title Date: Titled

## 

Land 312 sqm House 17 sq **\$722,720** Land \$430,000 Build \$292,720

### **Quality Inclusions**

- 20mm edge stone benchtops to kitchen and bathrooms
- Front & rear landscaping
- Double glazing to all windows and sliding doors
- Block out roller blinds
- Split system cooling to master bedroom & living area
- Colour through concrete driveway
- 900mm gas freestanding cooker
- 600mm dishwasher
- 2590h ceilings to ground floor
- LED downlights throughout