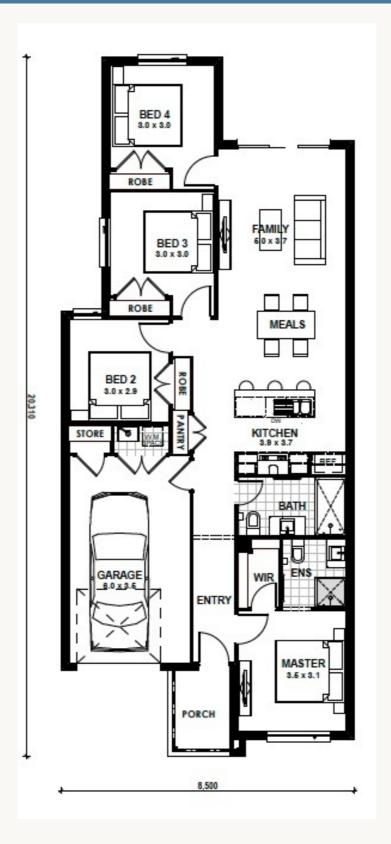

# **Newcastle 16**

Land Title Date: Titled

Estimate only.

# ₽ 4 ₽ 2 ₩ 1

Land 213 sqm House 16 sq \$579,300

Land \$300,000 Build \$279,300

# **Newcastle 16**

□ 4 □ 2 □ 1

Address: Lot 913 Homage Avenue, Fraser Rise

**Estate:** Monument

Kingsbridge.com.au