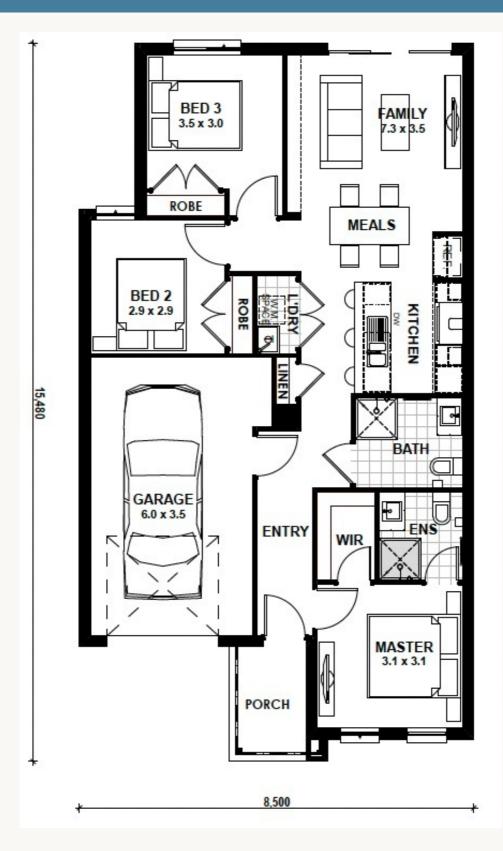

## **Dover 13**

Land Title Date: Titled

## 

Land 292 sqm House 13 sq **\$659,100** Land \$385,000 Build \$274,100

## **Quality Inclusions**

- 20mm edge stone benchtops to kitchen and bathrooms
- Front & rear landscaping
- Double glazing to all windows and sliding doors
- Block out roller blinds
- Split system cooling to master bedroom & living area
- Colour through concrete driveway
- 900mm gas freestanding cooker
- 600mm dishwasher
- 2590h ceilings to ground floor
- LED downlights throughout