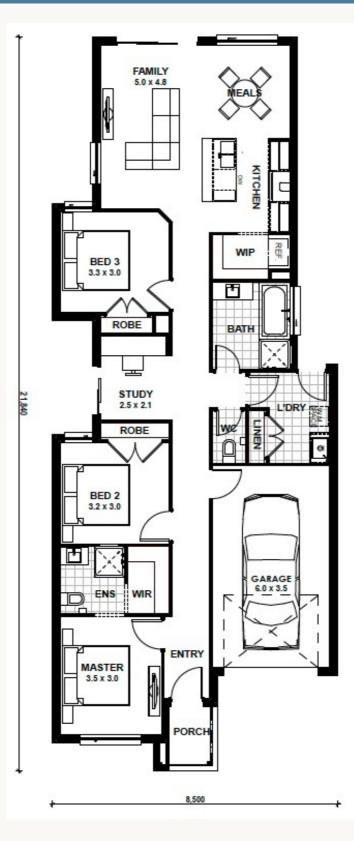

## Lancaster 16

Land Title Date: Q1 2026 Estimate only.

## 

Land 249 sqm House 16 sq **\$676,970** Land \$385,950 Build \$291,020

Scan to view the Kingsbridge Complete Range

Scan to view our Colour Selection Guide

Lancaster 16

Address: Lot 203 Winnows Street, Officer Estate: OAS Brunt Road