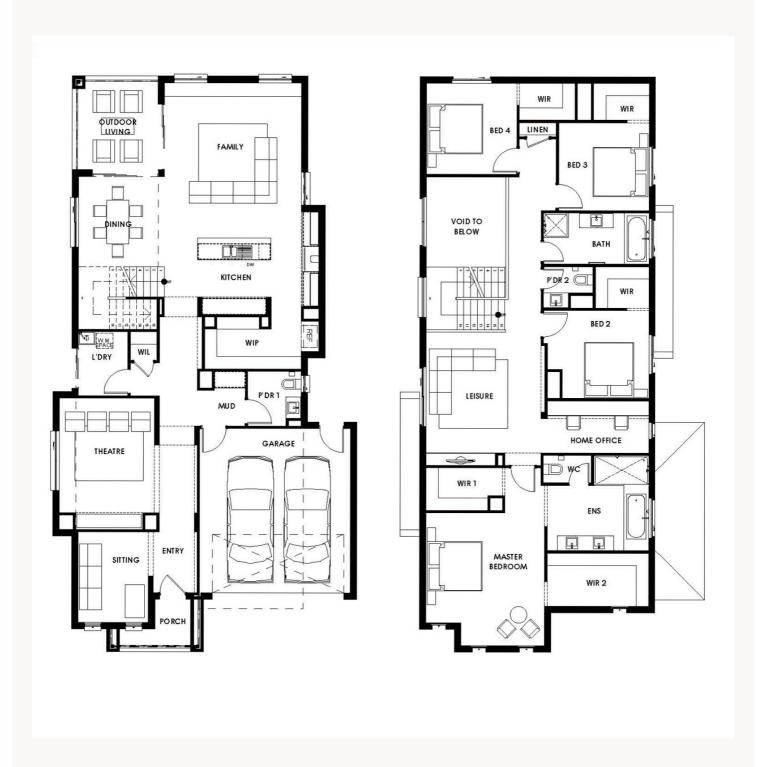

## **4 2 2 2 2**

Land 400 sqm

House 38 sq

\$1,093,970

Land \$513,000 Build \$580,970

## Winchester 38

₽ 4 ₽ 2 **⇔** 2

Address: Lot 321 Ferdinand Drive, Clyde North

Estate: Oakgrove