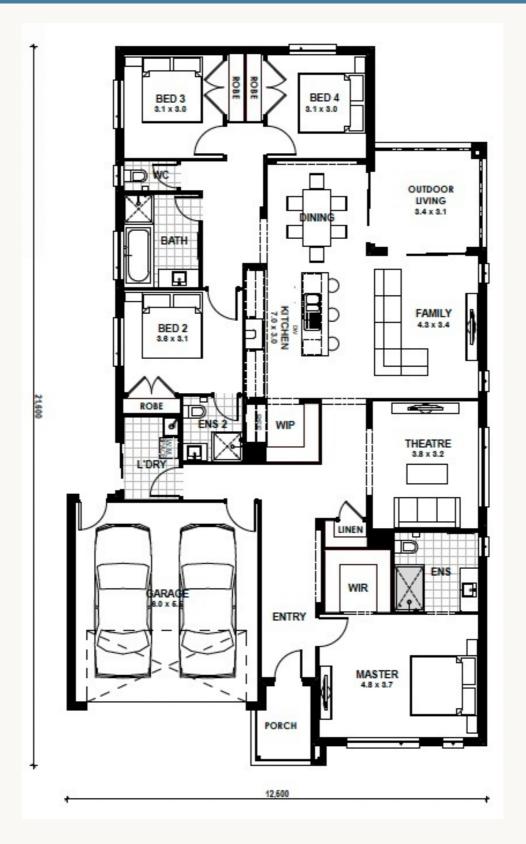

## **Carlton 25**

Land Title Date: Titled

Estimate only.

## **4 4 3 6** 2

Land 392 sqm

House 25 sq

\$885,500

Land \$527,000 Build \$358,500

# **Carlton 25**

Address: Lot 804 Guinea Road, Officer

**Estate:** Officer Central