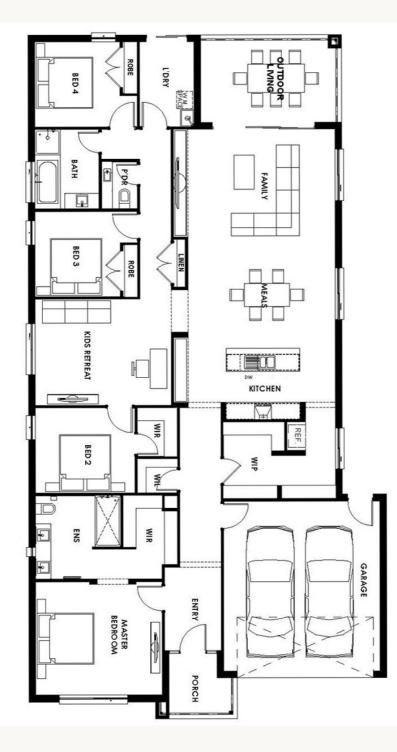

# Kingsbridge Elegance

# Hartland 29

Land Title Date: Q2 2026



#### Get in touch

Kingsbridge RAWAD D'BAISSY Sales Consultant 0409 958 611 rdbaissy@kingsbridge.com.au

Land 448 sqm House 29 sq

### \$854,520

Land \$447,000 Build \$407,520

## **Quality Inclusions**

- 40mm edge stone to kitchen benchtops
- 1000mm wide island bench
- Thermally broken double glazing to all windows and glass sliding doors
- 900mm built in kitchen appliances
- Shower niche to ensuite and bathrooms
- 600mm dishwasher
- Solid hardwood staircase to double storey
- Up to \$85,000 worth of standard luxury inclusions



Scan to view a virtual



Scan to view the full list of Elegance range



Address: Lot 2612 Wimbi Way, Donnybrook Estate: Olivine



### Kingsbridge Elegance

Kingsbridge.com.au

The information contained herein is accurate as of time of upload but may be subject to change without notice. Prospective purchasers should make their own enquiries to satisfy themselves of all aspects in respect to their purchase. No responsibility will be accepted by the vendor and/or agent for action taken in reliance upon this information. The information contained herein does not constitute representation by the vendor and/or agent for action taken in reliance upon this information. The information contained herein does not constitute representation by the vendor and/or agent and are expressly excluded from the contract. Images are for illustrative purposes only. Design and branding by Kingsbridge.