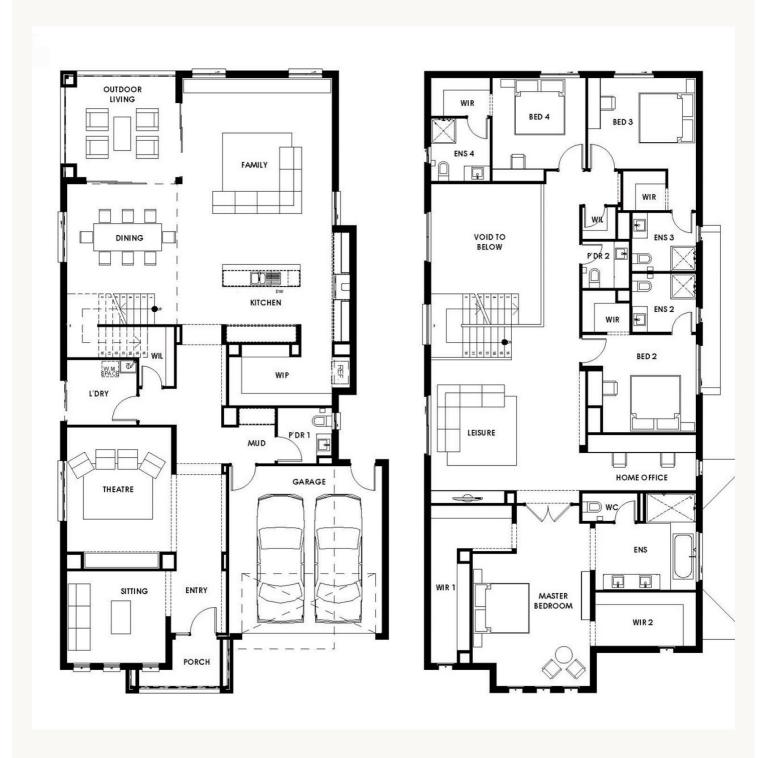

# Winchester 47

Land Title Date: Q2 2026

Estimate only.

# 4 4 2

Land 448 sqm House 47 sq \$1,086,020

Land \$447,000 Build \$639,020

# Winchester 47

Address: Lot 2612 Wimbi Way, Donnybrook

Estate: Olivine

Kingsbridge.com.au