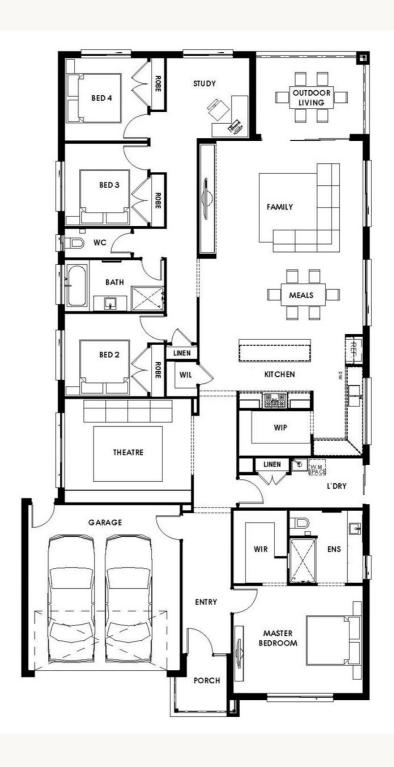

## ₽ 4 ₽ 2 ₩ 2

Land 448 sqm

House 29 sq

\$834,970

Land \$447,000 Build \$387,970

## **Stanford 29**

🛱 4 🕒 2 👄 2

Address: Lot 2612 Wimbi Way, Donnybrook

Estate: Olivine