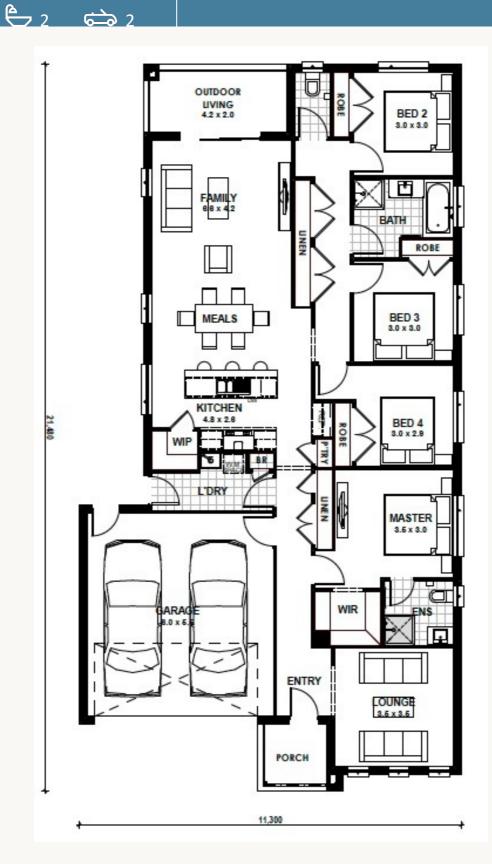

# Maplewood 22L

**4** 

Address: Lot 2716 Fayalite Circuit , Donnybrook Estate: Olivine