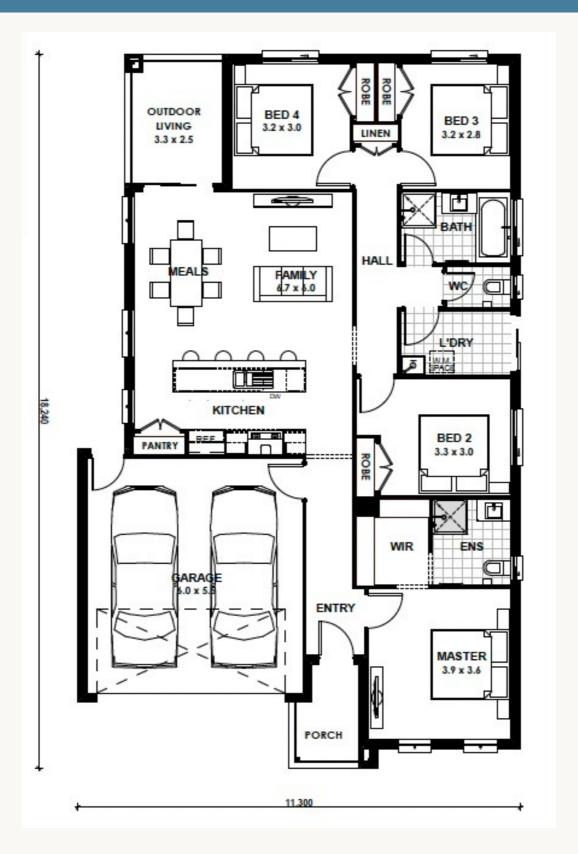

itled

Estimate only.

# 4 2 2 2

Land 365 sqm House 20 sq \$713,800

Land \$382,000 Build \$331,800

# Your Complete builders package

### Get in touch

Kingsbridge RAWAD D'BAISSY Sales Consultant 0409 958 611 rdbaissy@kingsbridge.com.au

## **Quality Inclusions**

- 20mm edge stone benchtops to kitchen and bathrooms
- Front & rear landscaping
- Double glazing to all windows and sliding doors
- Block out roller blinds
- Split system cooling to master bedroom & living area
- Colour through concrete driveway
- 900mm gas freestanding cooker
- 600mm dishwasher
- 2590h ceilings to ground floor
- LED downlights throughout



Scan to view the Kingsbridge Complete Range



Scan to view our Colour Selection Guide

# **Camberwell 20**

Address: Lot 2809 Rowlagh Mews, Donnybrook

Estate: Olivine





# ■Kingsbridge Complete