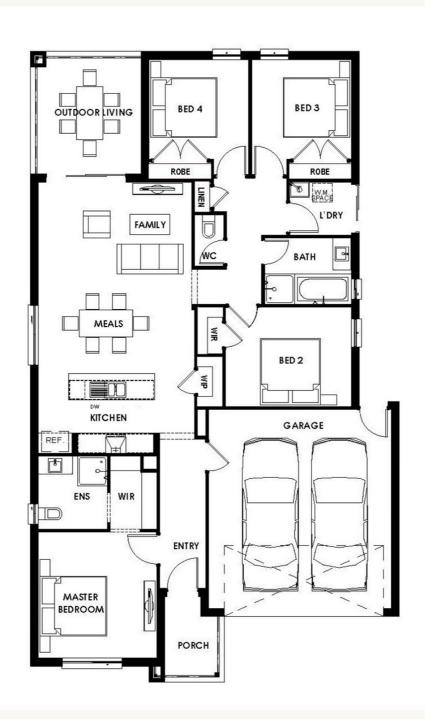

# □ 4 □ 2 □ 2

Land 350 sqm

House 20 sq

\$698,520

Land \$385,000

Build \$313,520

# Hyde 20

🚍 4 🕒 2 👄

Address: Lot 2838 Igneous Way, Donnybrook

Estate: Olivine