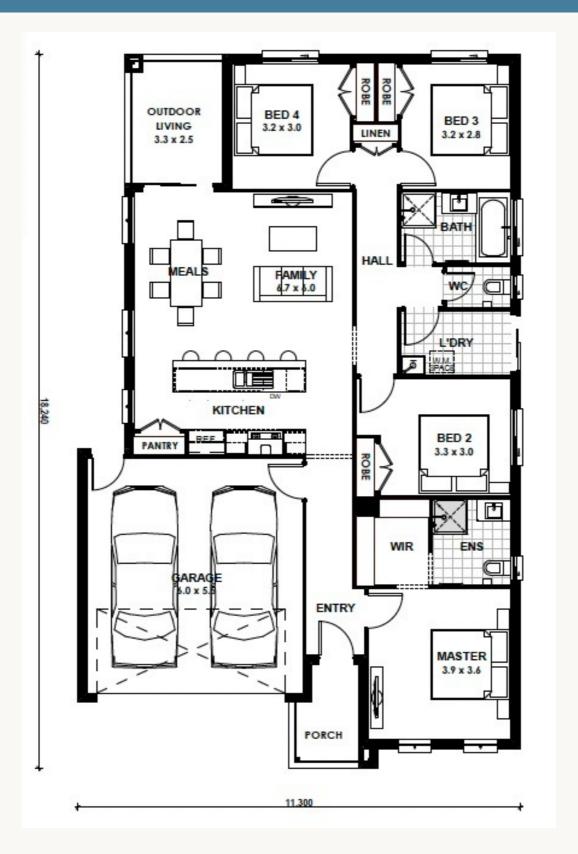

## **Camberwell 20**

Land Title Date: Q4 2025

Estimate only.

4 2 2 2

Land 313 sqm House 20 sq \$652,400

Land \$325,000 Build \$327,400

# **Camberwell 20**

☐ 4 **○** 2 **○** 2

**Address:** Lot 2643 Swallowtail Circuit, Beveridge

Estate: Ooranya