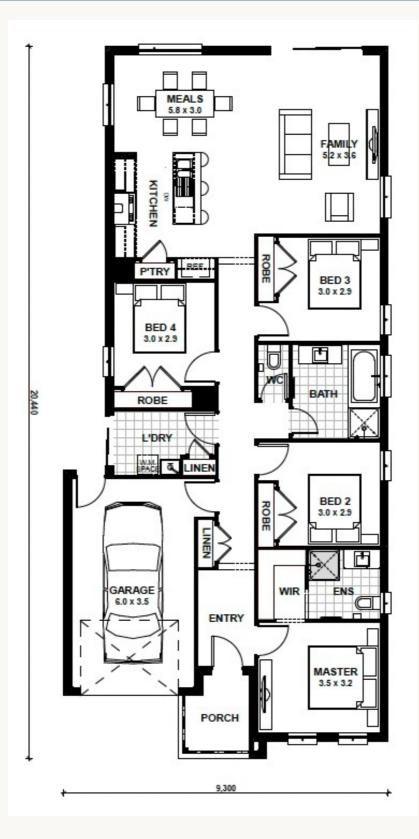

## Ashwood 18

Land Title Date: Q3 2025 Estimate only.

## 

Land 302 sqm House 18 sq **\$588,700** Land \$281,000 Build \$307,700