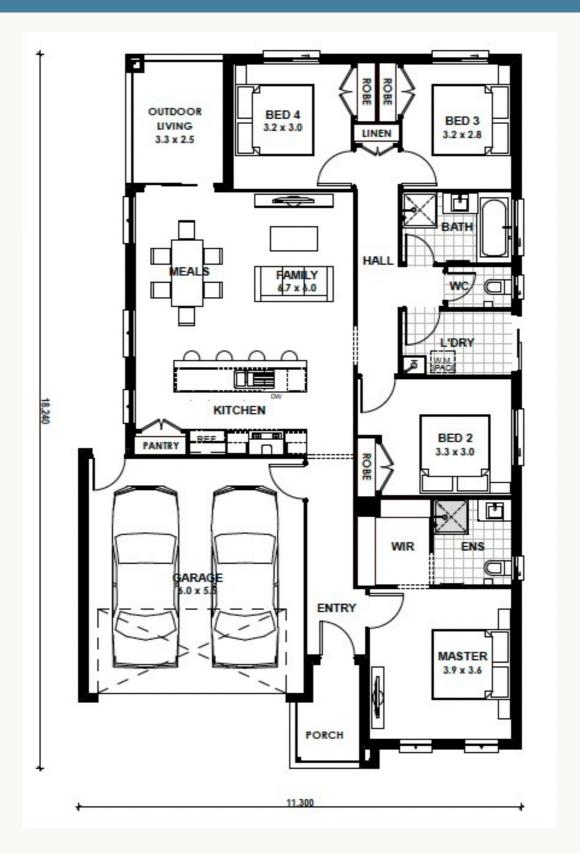

## □ 4 □ 2 □ 2

Land 347 sqm House 20 sq \$651,400

Land \$335,000 Build \$316,400