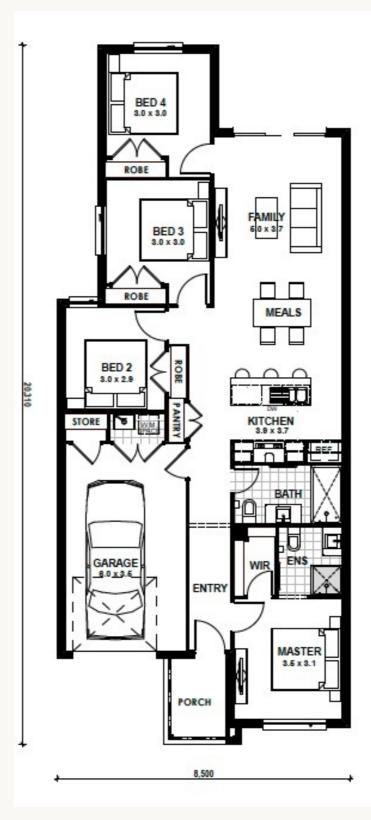

## **Newcastle 16**

Land Title Date: March 2026 Estimate only.

## 

Land 213 sqm House 16 sq **\$491,900** Land \$220,000 Build \$271,900

Scan to view the Kingsbridge Complete Range

Scan to view our Colour Selection Guide

**Newcastle 16** 

🛱 4 🕒 2 🛱 1

Address: Lot 184 Tangerine Avenue, Lara Estate: Parkview