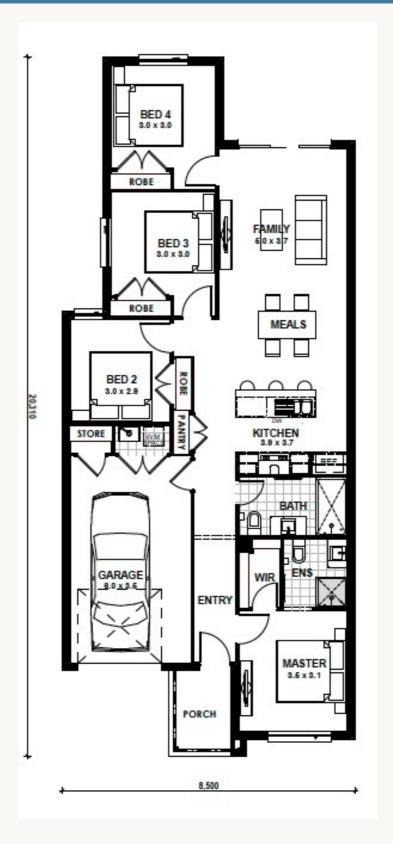

# **4 2 2 2 1**

Land 213 sqm House 16 sq \$485,200

Land \$220,000 Build \$265,200