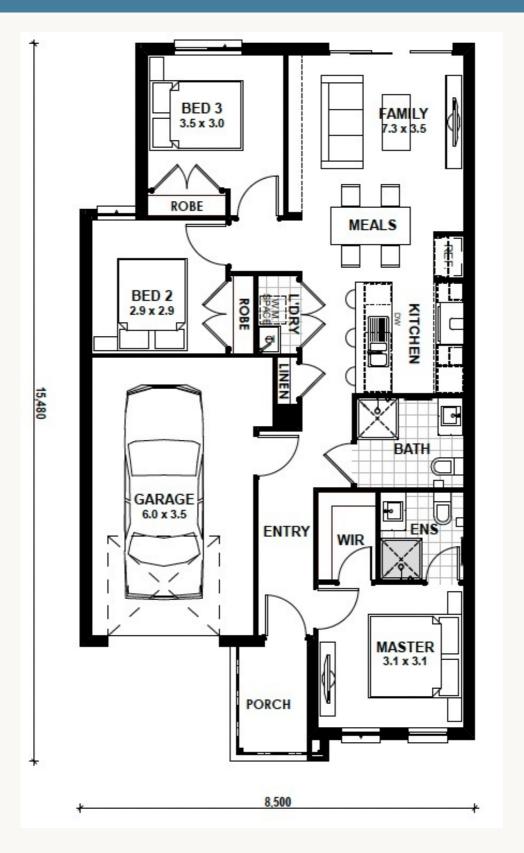

## **Dover 13**

Land Title Date: Titled

Estimate only.

## □ 3 □ 2 □ 1

Land 304 sqm House 13 sq \$550,220

Land \$295,000 Build \$255,220

# **Dover 13**

☐ 3 ☐ 2 ☐ 1

Address: Lot 66 Hopebush Avenue, Lara

Estate: Parkview