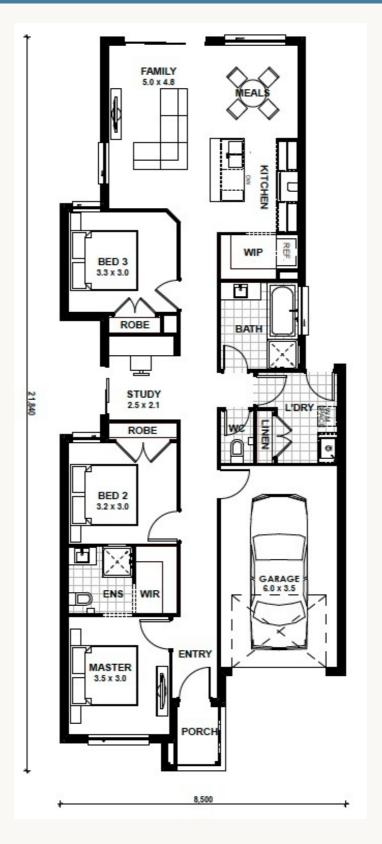

# □ 3 □ 2 □ 1

Land 304 sqm House 16 sq \$570,820

Land \$295,000 Build \$275,820