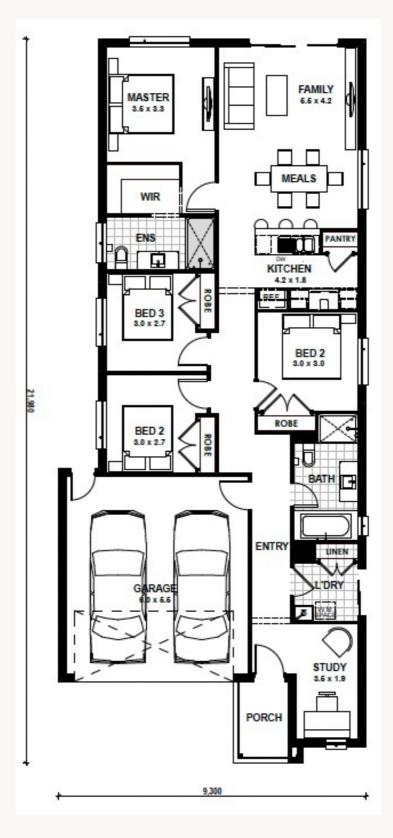

# Haven 19

Land Title Date: Titled

# 

Land 336 sqm House 19 sq

# \$608,100

Land \$320,000 Build \$288,100

# Your **Complete** builders package

#### Get in touch

Kingsbridge ANDY PANDYA Sales Consultant +61 491 382 129 apandya@kingsbridge.com.au

### **Quality Inclusions**

- 20mm edge stone benchtops to kitchen and bathrooms
- Front & rear landscaping
- Double glazing to all windows and sliding doors
- Block out roller blinds
- Split system cooling to master bedroom & living area
- \$10k your way promotion
- Colour through concrete driveway
- 900mm gas freestanding cooker
- 600mm dishwasher
- 2590h ceilings to ground floor
- LED downlights throughout





Scan to view our Colour Selection Guide Haven 19

Address: Lot 68 Hopebush Avenue, Lara Estate: Parkview



### Kingsbridge Complete

Kingsbridge.com.au

The information contained herein is accurate as of time of upload but may be subject to change without notice. Prospective purchasers should make their own enquiries to satisfy themselves of all aspects in respect to their purchase. No responsibility will be accepted by the vendor and/or agent for action taken in reliance upon this information. The information contained herein does not constitute representation by the vendor and/or agent for action taken upon this information. The information contained herein does not constitute representation by the vendor and/or agent and are expressly excluded from the contract. Images are for illustrative purposes only. Design and branding by Kingsbridge.