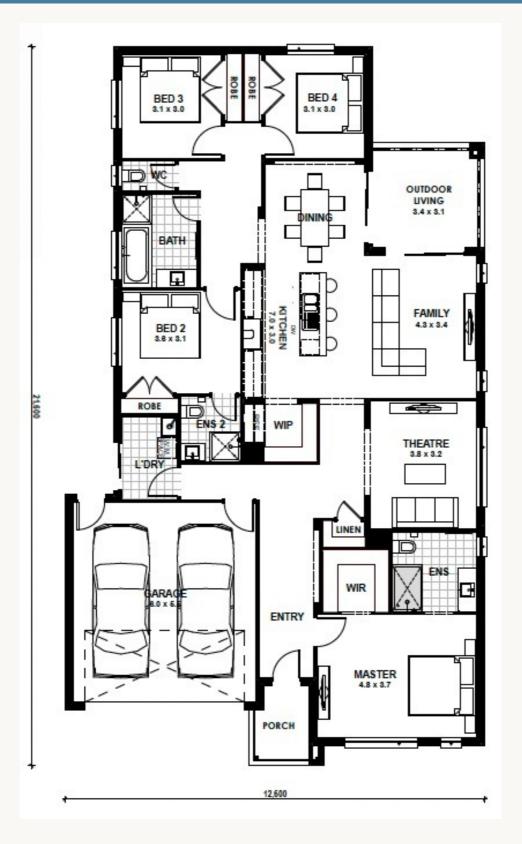

## **Carlton 25**

Land Title Date: Titled

Estimate only.

## **4 4 3 6** 2

Land 512 sqm House 25 sq \$842,320

Land \$449,900 Build \$392,420

# **Carlton 25**

Address: Lot 1666 Tomahawk Drive, Sunbury

Estate: Redstone