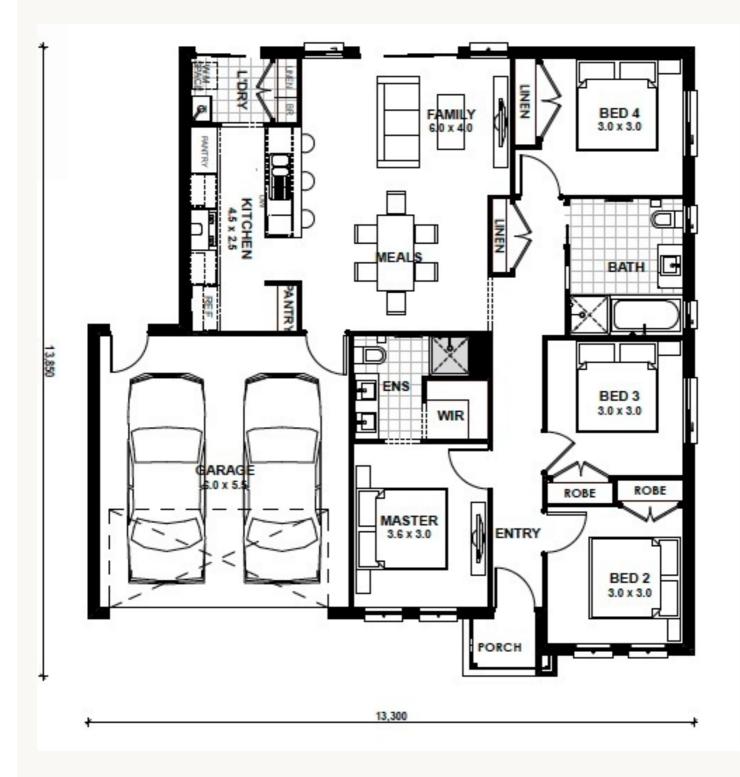

## Salisbury 18

Land Title Date: Q2 2026 Estimate only.

## 

Land 399 sqm House 18 sq **\$705,300** Land \$395,000 Build \$310,300

Scan to view the Kingsbridge Complete Range

Scan to view our Colour Selection Guide Salisbury 18

🛱 4 🕒 2 💼 2

Address: Lot 1022 Heathland Road, Officer Estate: Ridgelea