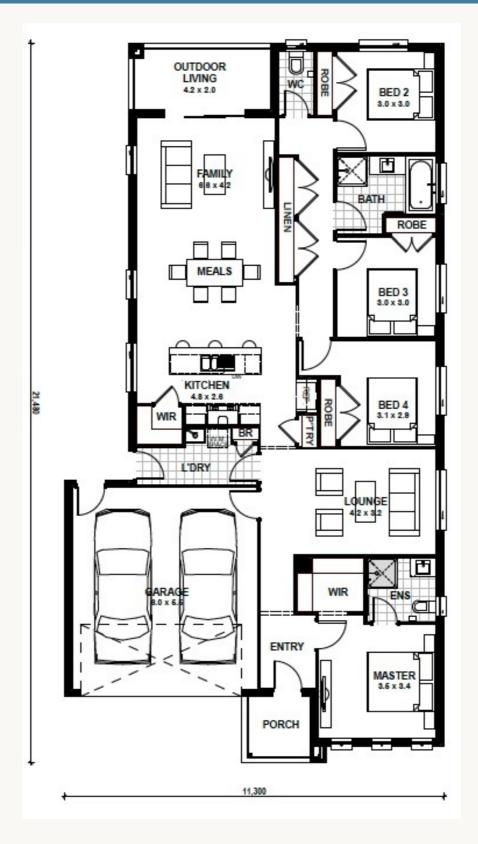

# **Maplewood 22**

Land Title Date: November 2025

Estimate only.

**₽** 4 **₽** 2 **₽** 2

Land 350 sqm House 22 sq \$749,800

Land \$407,000 Build \$342,800