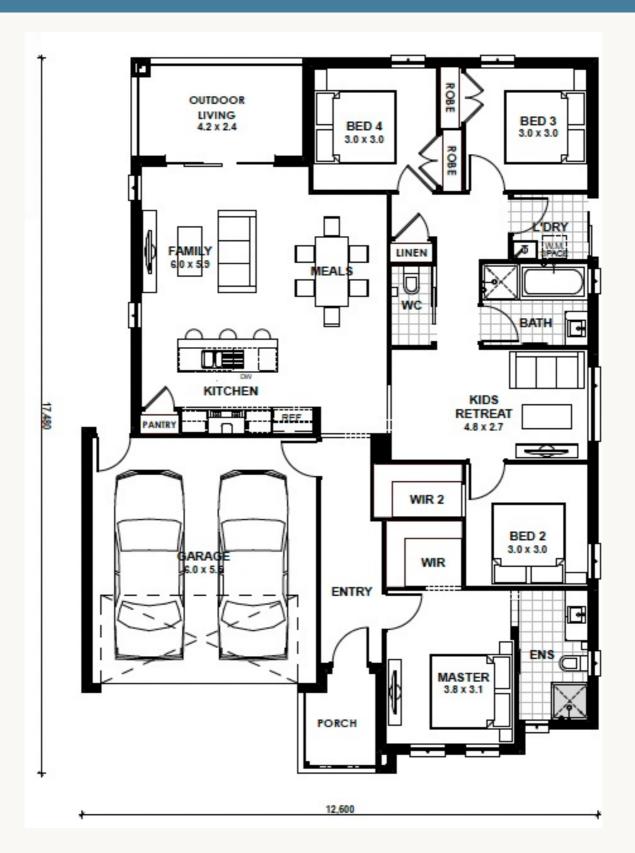

# Oakridge 21

Land Title Date: Titled

Estimate only.

## □ 4 □ 2 □ 2

Land 458 sqm House 21 sq \$690,900

Land \$370,00 Build \$320,900

# Oakridge 21

□ 4 □ 2 □ 2

Address: Lot 501 Bridge Road, Melton South

Estate: Skylark