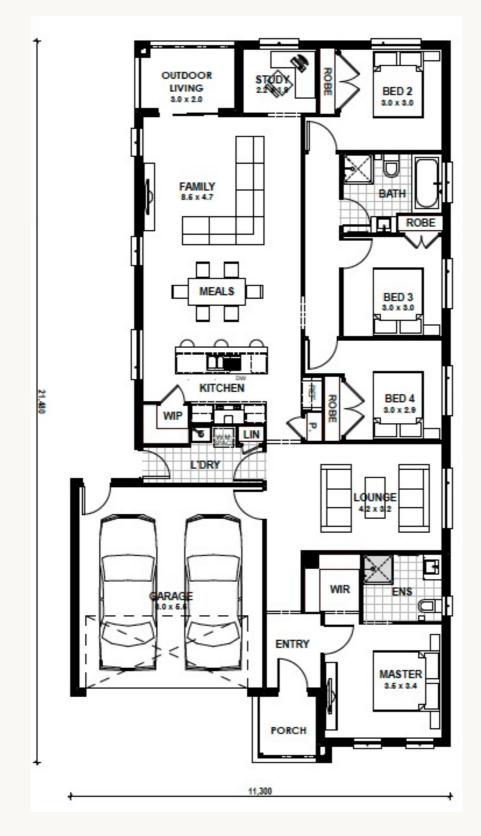

## **Riverdale 22**

Land Title Date: Titled

## 

Land 490 sqm House 22 sq **\$741,820** Land \$410,000 Build \$331,820

## **Quality Inclusions**

- 20mm edge stone benchtops to kitchen and bathrooms
- Front & rear landscaping
- Double glazing to all windows and sliding doors
- Block out roller blinds
- Split system cooling to master bedroom & living area
- \$10k your way promotion & A \$30,000 land rebate offered
- Colour through concrete driveway
- 900mm gas freestanding cooker
- 600mm dishwasher
- 2590h ceilings to ground floor
- LED downlights throughout