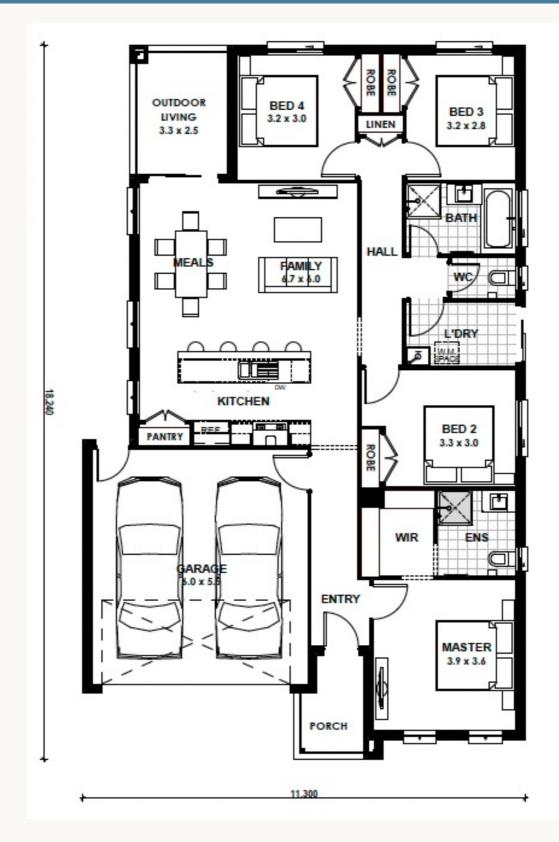

# **Camberwell 20**

Land Title Date: Q2 2025 Estimate only.

## 

Land 312 sqm House 20 sq **\$731,600** Land \$387,000 Build \$344,600

## **Quality Inclusions**

- 20mm edge stone benchtops to kitchen and bathrooms
- Front & rear landscaping
- Double glazing to all windows and sliding doors
- Block out roller blinds
- Split system cooling to master bedroom & living area
- \$10k your way promotion
- Colour through concrete driveway
- 900mm gas freestanding cooker
- 600mm dishwasher
- 2590h ceilings to ground floor
- LED downlights throughout