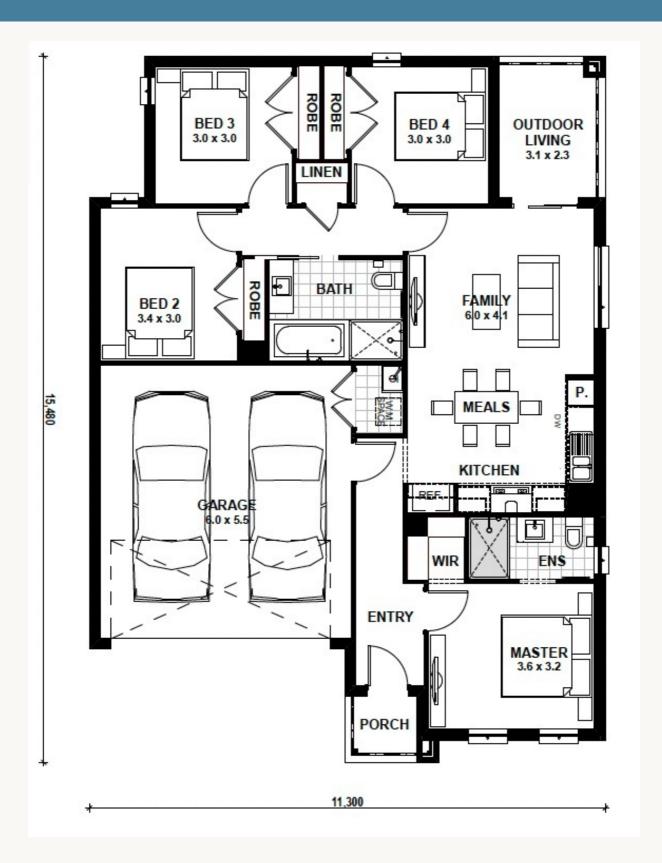

## **Kenton 17**

Land Title Date: 25-Jul

Estimate only.

## 4 2 2 2

Land 294 sqm House 17 sq \$690,000

Land \$409,000 Build \$281,000

## **Kenton 17**

□ 4 □ 2 □ 2

Address: Lot 208 Skekeal Way, Clyde North

**Estate:** Somerford