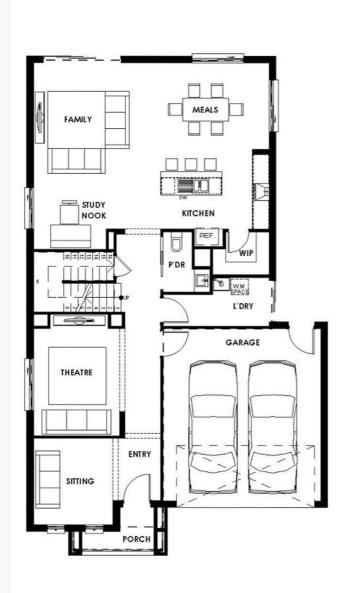

## Wilton 29

Land Title Date: June 2025

Estimate only.

## **4 2 2 2 2**

Land 313 sqm

House 29 sq

\$893,000

Land \$423,000 Build \$470,000

## Wilton 29

🛱 4 🕒 2 👄 2

Address: Lot 220 Somerford Drive, Clyde North

Estate: Somerford