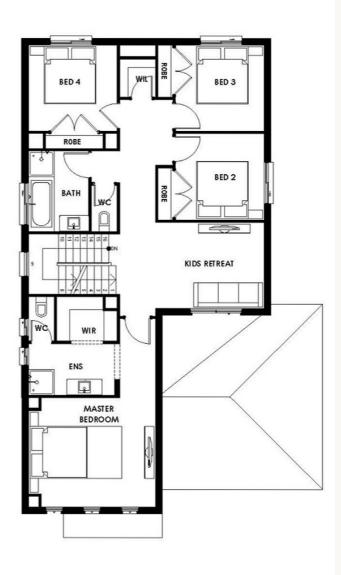

## Wilton 29

Land Title Date: June 2025

Estimate only.

## **4 2 2 2 2**

Land 313 sqm

House 29 sq

\$893,000

Land \$423,000 Build \$470,000

## Wilton 29

🛱 4 🕒 2 👄 2

Address: Lot 220 Somerford Drive, Clyde North

Estate: Somerford