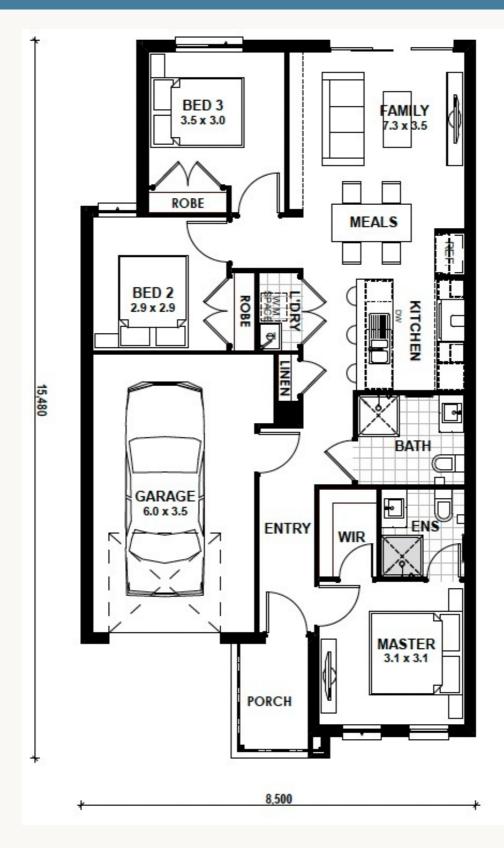

## **Dover 13**

Land Title Date: July 2025

## 

Land 294 sqm House 13 sq **\$671,800** Land \$414,000 Build \$257,800