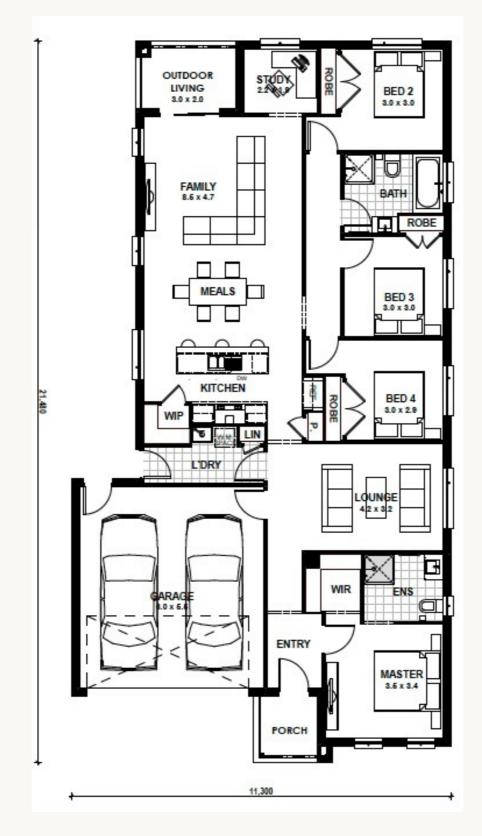

## 

Land 388 sqm House 22 sq **\$664,800** Land \$320,000 Build \$344,800

Scan to view the Kingsbridge Complete Range

Scan to view our Colour Selection Guide **Riverdale 22** 

Address: Lot 1028 Petal Crescent, Wallan Estate: Springridge