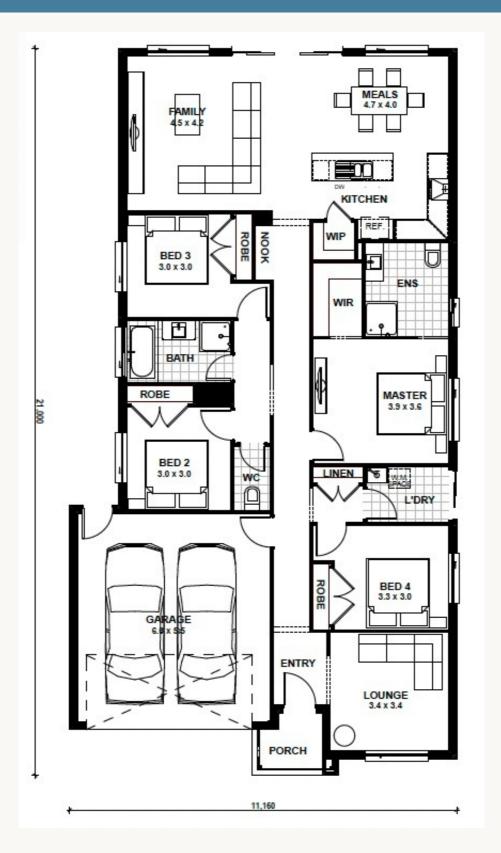

# **Rochester 22**

Land Title Date: Titled

Estimate only.

# □ 4 □ 2 □ 2

Land 626 sqm House 22 sq \$788,700

Land \$430,000 Build \$358,700

# **Rochester 22**

Address: Lot 1241 Lily Drive, Wallan

Estate: Springridge