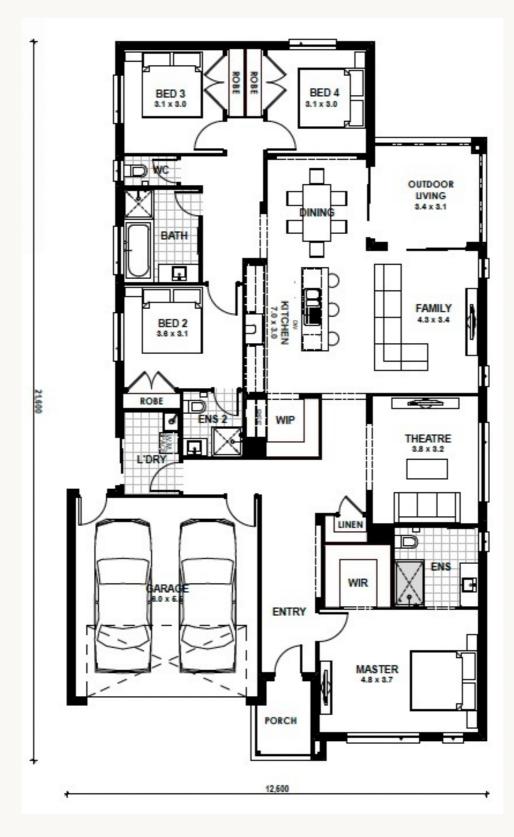

## 

Land 623 sqm House 25 sq **\$832,500** Land \$430,000 Build \$402,500

Scan to view the Kingsbridge Complete Range

Scan to view our Colour Selection Guide

**Carlton 25** 

Address: Lot 1245 Lily Drive, Wallan Estate: Springridge