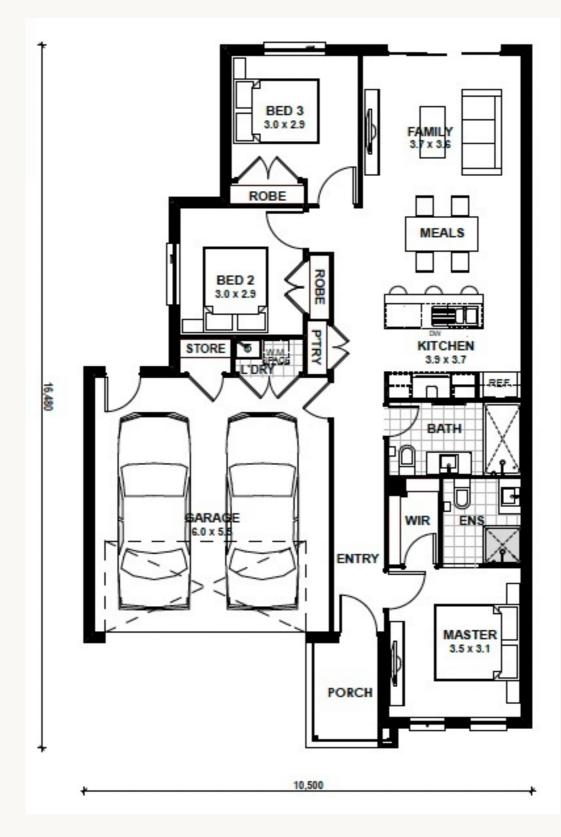

# **Newcastle 15**

Land Title Date: Q2 2026 Estimate only.

## 

Land 279 sqm House 15 sq **\$660,520** Land \$390,000 Build \$270,520

Scan to view the Kingsbridge Complete Range

Scan to view our Colour Selection Guide

**Newcastle 15** 

🛱 3 🖕 2 🖨 2

Address: Lot 121 Gannet Street, Officer Estate: Starling