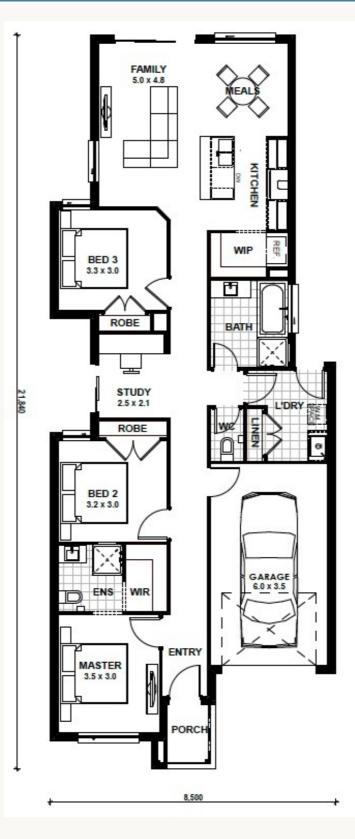

Scan to view the Kingsbridge Complete Range

Scan to view our Colour Selection Guide Lancaster 16

🛱 3 🕒 2 🖨 1

Address: Lot 144 Kestrel Street, Officer Estate: Starling Estate