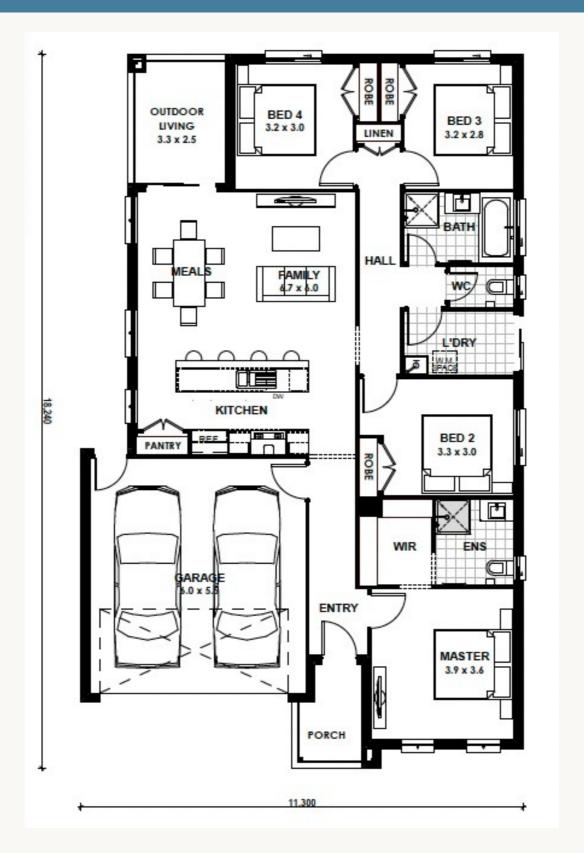

## **Camberwell 20**

Land Title Date: Titled

Estimate only.

## 4 2 2 2

Land 313 sqm House 20 sq \$659,920

Land \$345,000 Build \$314,920

# **Camberwell 20**

□ 4 □ 2 □ 2

Address: Lot 3051 Rivella Circuit, Tarneit

Estate: The Grove