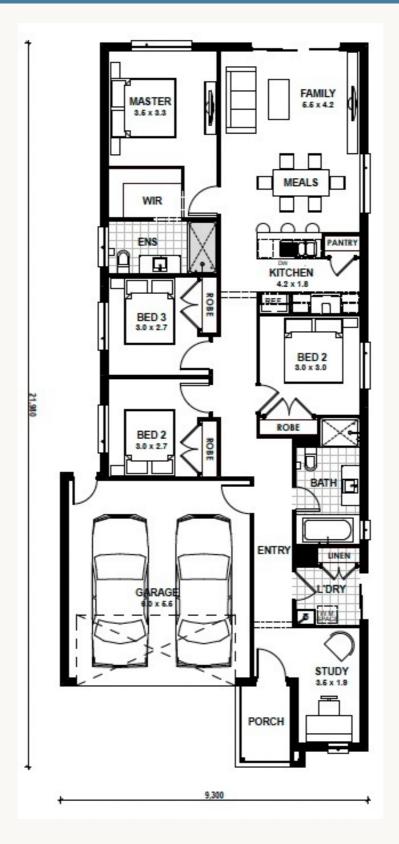

## Haven 19

Land Title Date: Titled

Estimate only.

## □ 4 □ 2 □ 2

Land 294 sqm

House 19 sq

\$605,800

Land \$310,000 Build \$295,800

# Haven 19

□ 4 □ 2 □ 2

**Address:** Lot 139 Conductor Road, Thornhill Park

Estate: The Murray

Kingsbridge.com.au