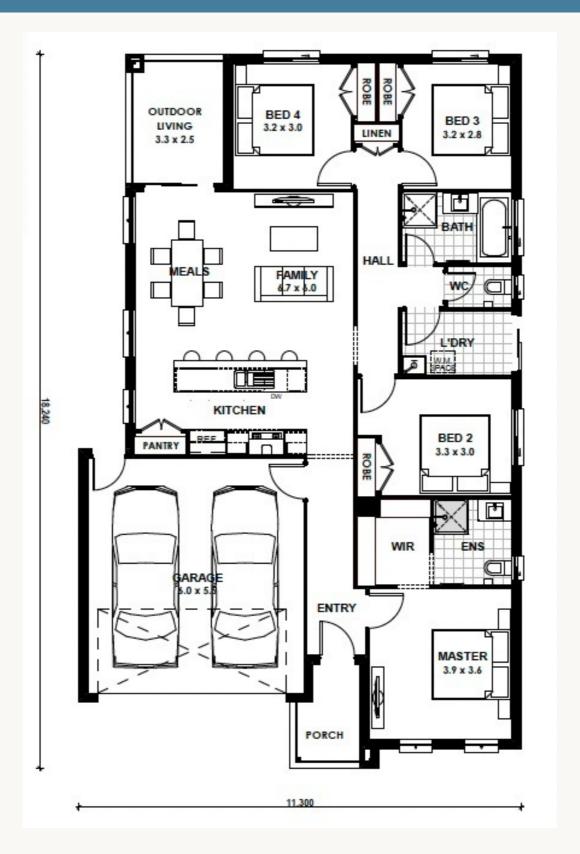

itle Date: Q3 2025

Estimate only.

# 4 2 2 2

Land 350 sqm House 20 sq \$686,020

Land \$360,000 Build \$326,020

# Your Complete builders package

### **Get in touch**

Kingsbridge
PAUL INNES
0429133074
paulinnes@kingsbridge.com.au

## **Quality Inclusions**

- 20mm edge stone benchtops to kitchen and bathrooms
- Front & rear landscaping
- Double glazing to all windows and sliding doors
- · Block out roller blinds
- Split system cooling to master bedroom & living area
- Colour through concrete driveway
- 900mm gas freestanding cooker
- 600mm dishwasher
- 2590h ceilings to ground floor
- LED downlights throughout



Scan to view the Kingsbridge Complete Range



Scan to view our Colour Selection Guide

# **Camberwell 20**

Address: Lot 715 Swift Street, Charlemont

Estate: The Reserve





# ■Kingsbridge Complete