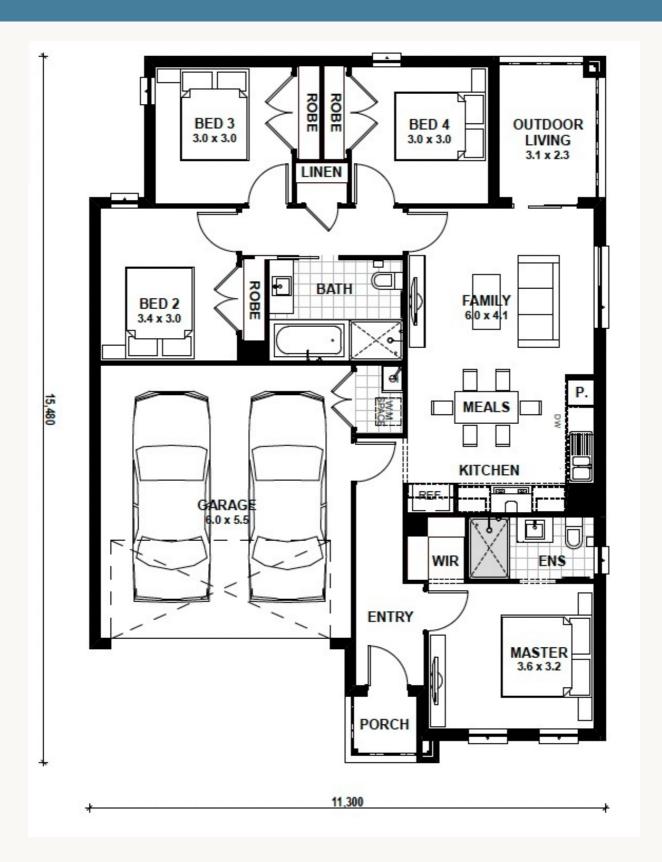

## **Kenton 17**

Land Title Date: Q2 2026

Estimate only.

## □ 4 □ 2 □ 2

Land 330 sqm

House 17 sq

\$597,520

Land \$300,000 Build \$297,520

# **Kenton 17**

Address: Lot 617 Tilia Drive, Beveridge

Estate: Timbarra