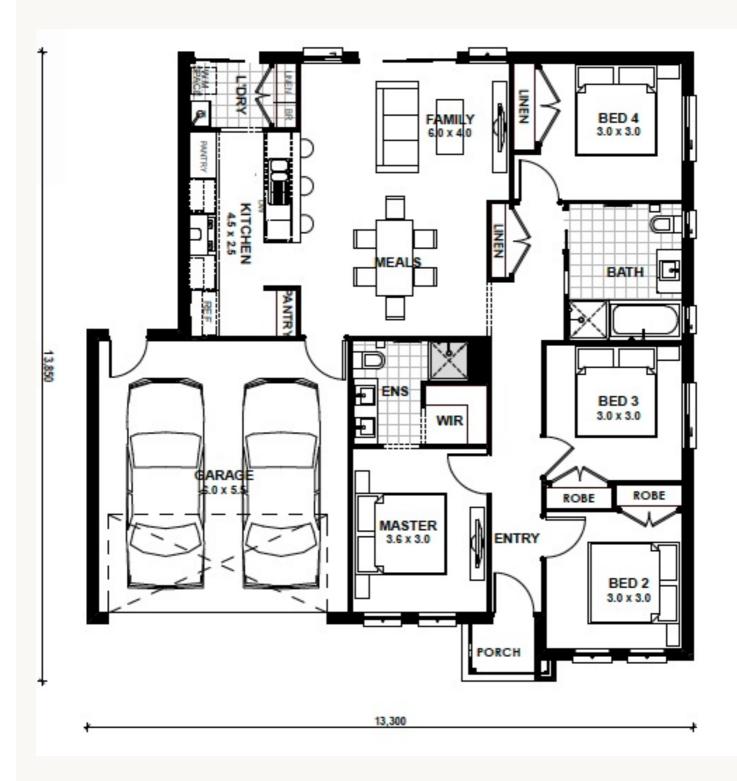

## Salisbury 18

Land Title Date: Q1 2026 Estimate only.

## 

Land 348 sqm House 18 sq **\$667,920** Land \$353,000 Build \$314,920