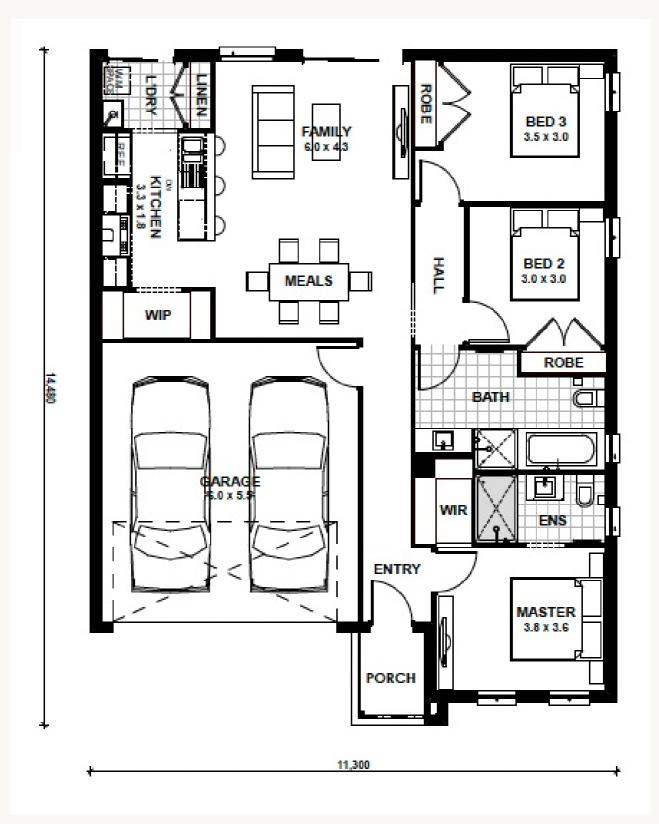

Scan to view the Kingsbridge Complete Range

Scan to view our Colour Selection Guide

Camden 17

Address: Lot 11717 Whelan Road, Armstrong Creek

**a** 3 **b** 2 **c** 2

Estate: Warralily