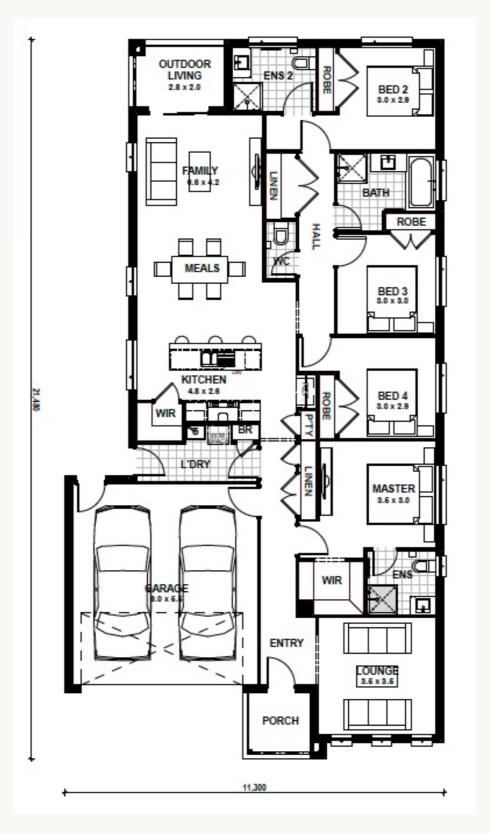

## Maplewood 22L GE

Land Title Date: Titled

Estimate only.

□ 4 □ 2 □ 2

Land 400 sqm

House 22 sq

\$748,520

Land \$402,000 Build \$346,520

## Maplewood 22L GE

**Address:** Lot 11742 Wheelan Street, Armstrong Creek

**Estate:** Warralily