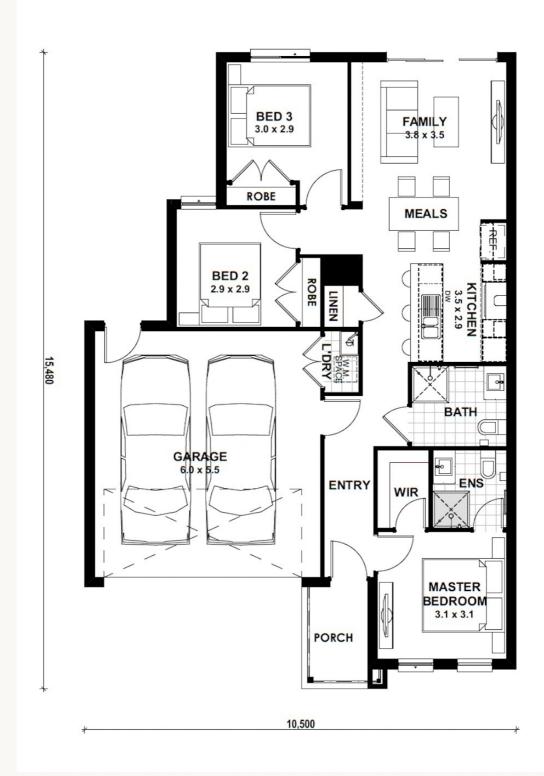

Scan to view the Kingsbridge Complete Range

Scan to view our Colour Selection Guide Bristol 14 □ 3 □ 2 □ 2 □ 2

Address: Lot 313 Distaff Way, Rockbank Estate: Willow Springs