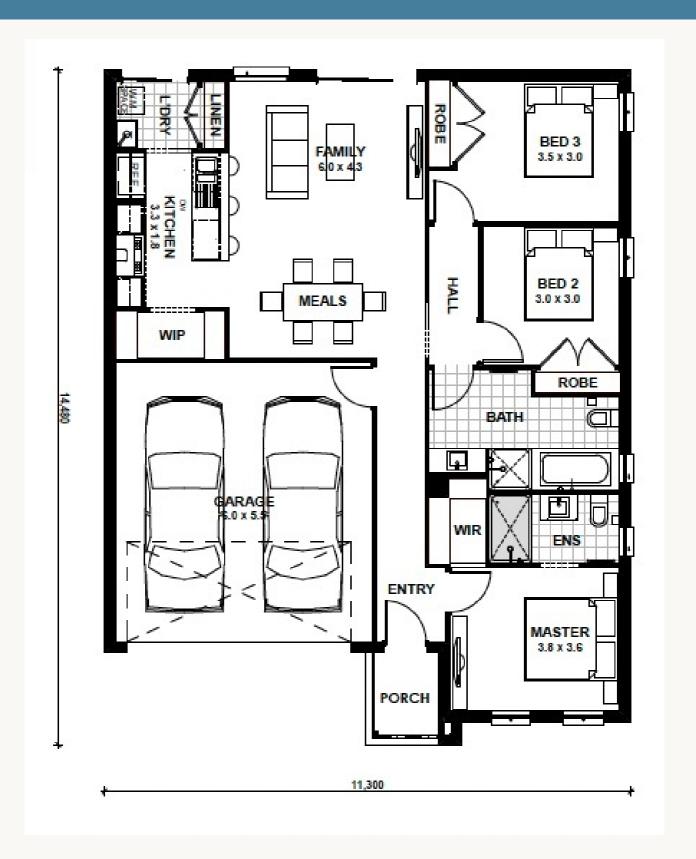

# Camden 17

Land Title Date: Q3 2025

Estimate only

# 

Land 263 sqm House 17 sq \$612,900

Land \$293,000 Build \$319,900

# Camden 17

☐ 3 ☐ 2 ☐ 2

Address: Lot 2311 Dorper Street, Mambourin

Estate: Windemere