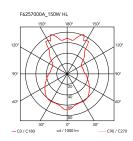

1 x LED 21W E27 2452lm 3000K [e] cod. RF26998 Dimmable Light sources

available

Emergency Without 220-250V Voltage **MAX 150W** Power

Νo **Battery** Supply included Yes

4000 mm Cord Length

Materials PMMA, Polycarbonate