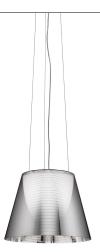

## **KTribe Suspension 2**

by Philippe Starck , 2005

Suspension lamp providing diffused light. PC (polycarbonate) inner diffuser, with opal

white finish. Outer diffusers in transparent or fumèe PMMA (polymethylmethacrylate), and

silver or bronze on the inner surface, by vacuum aluminum

Three stainless steel cables, length 4000 mm for suspension of the diffuser assembly.

White ceiling rose.

Pendant Mounting Indoor Environment 2.5 Kg Weight