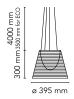

silver or bronze on the inner surface, by vacuum aluminum

Three stainless steel cables, length 4000 mm for suspension of the diffuser assembly.

White ceiling rose.

Pendant Mounting Indoor Environment 2.5 Kg Weight

1 x LED 21W E27 2452lm 3000K [e] cod. RF26998 Dimmable Light sources

available

Emergency Without 220-250V Voltage **MAX 150W** Power

Νo **Battery** Supply included Yes

4000 mm Cord Length

Materials PMMA, Polycarbonate