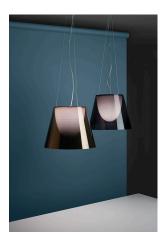

## **KTribe Suspension 2**

by Philippe Starck , 2005

Suspension lamp providing diffused light. PC (polycarbonate) inner diffuser, with opal

white finish. Outer diffusers in transparent or fumèe PMMA (polymethylmethacrylate), and

silver or bronze on the inner surface, by vacuum aluminum

Three stainless steel cables, length 4000 mm for suspension of the diffuser assembly.

White ceiling rose.

Pendant Mounting Indoor Environment 2.5 Kg Weight