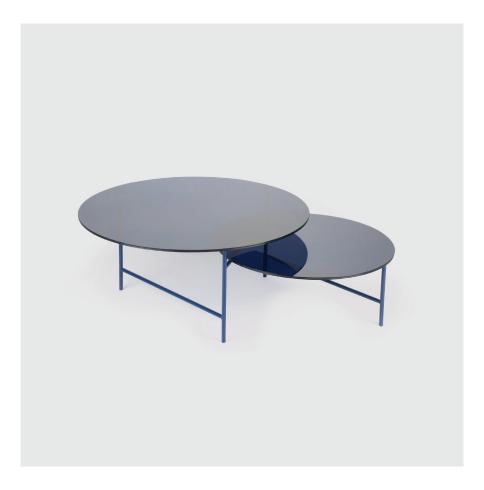

## SIMPLICITY AS ITS BEST

Zorro is a minimalist yet graphical coffee table. The masked hero signature inspired the ingenious Z structure which supports a duo of overlapping round tabletops giving a sense of lightness to this simple and elegant piece. The design plays with our perception as Zorro seems to be made up of 2 nested tables as it is one and only table.

## **MATERIALS** & FINISHES

Blue structure, two glass tops

Chrome structure, smoked glass, black Marquina marble

Chrome structure, smoked glass, white Pele de Tigre marble

## **DIMENSIONS** & WEIGHT

ZORRO

WITH PACKAGING

HEIGHT WIDTH **DEPTH** 

36cm/14in. 108cm/42,5in. 80cm/31,5in.

- 104x85x8cm/ 50x33,5x3,2in. (Zorro blue)

DIAMETER

60 & 80cm/ 23,6 & 31,5in. -104x85x8cm/ 50x33,5x3,2in.