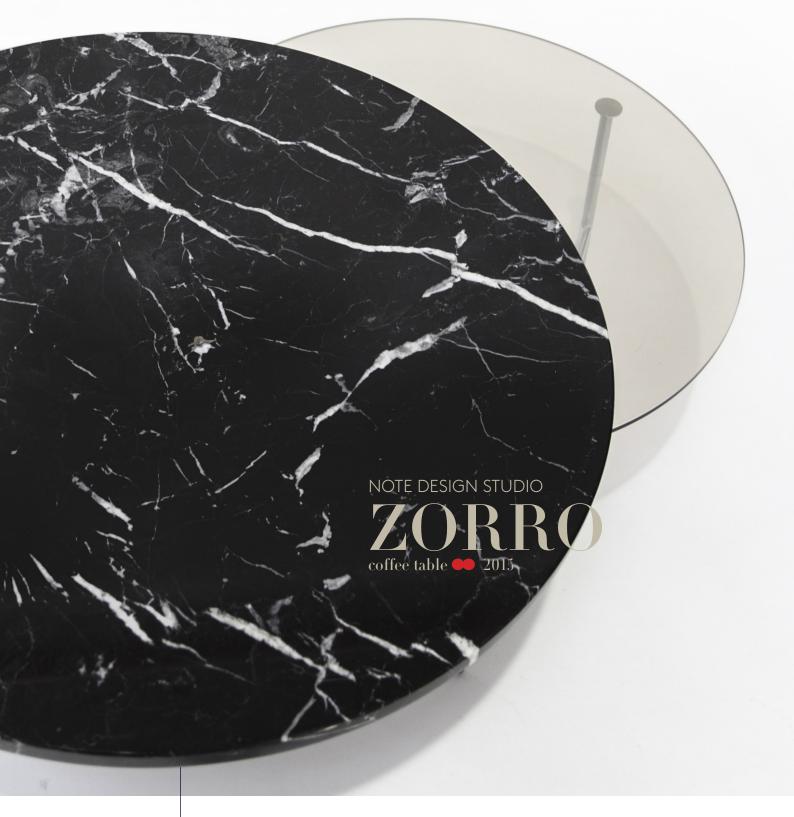

## SIMPLICITY AS ITS BEST

Zorro is a minimalist yet graphical coffee table. The masked hero signature inspired the ingenious Z structure which supports a duo of overlapping round tabletops giving a sense of lightness to this simple and elegant piece. The design plays with our perception as Zorro seems to be made up of 2 nested tables as it is one and only table.

# **ZORRO**

Coffee table 2012

## **MATERIALS** & FINISHES

Blue structure, two glass tops

Chrome structure, smoked glass, black Marquina marble

Chrome structure, smoked glass, white Pele de Tigre marble

### MATERIALS

- Steel structure
- Glass
- Marble top