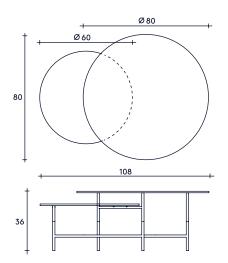

## **DIMENSIONS** & WEIGHT

ZORRO

WITH PACKAGING

HEIGHT WIDTH **DEPTH** 

36cm/14in. 108cm/42,5in. 80cm/31,5in.

- 104x85x8cm/ 50x33,5x3,2in. (Zorro blue)

DIAMETER

60 & 80cm/ 23,6 & 31,5in. -104x85x8cm/ 50x33,5x3,2in.

WEIGHT

17 or 27kg/ 37 or 59lbs. - 100x100x12cm/ 39,5x39,5x7,7in. (Zorro marble)

20 or 62kg/ 44 or 136lbs.