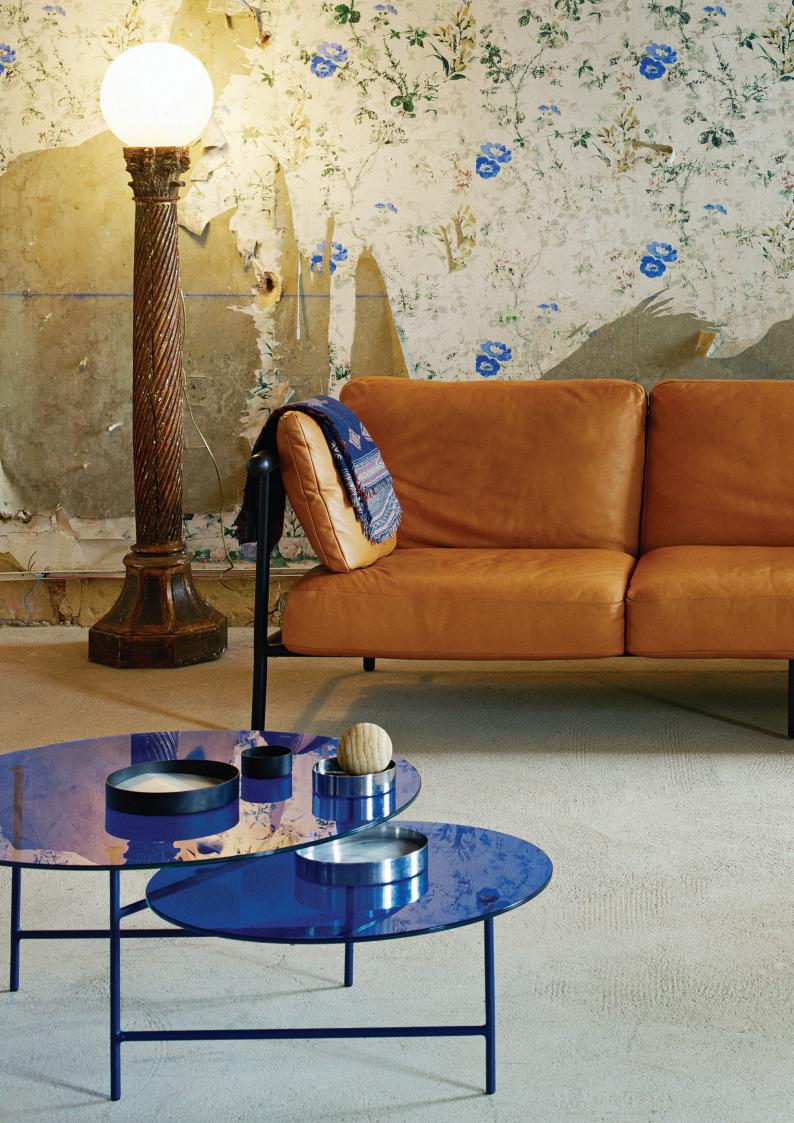

## SIMPLICITY AS ITS BEST

Zorro is a minimalist yet graphical coffee table. The masked hero signature inspired the ingenious Z structure which supports a duo of overlapping round tabletops giving a sense of lightness to this simple and elegant piece. The design plays with our perception as Zorro seems to be made up of 2 nested tables as it is one and only table.

## **MATERIALS** & FINISHES

Blue structure, two glass tops

Chrome structure, smoked glass, black Marquina marble

Chrome structure, smoked glass, white Pele de Tigre marble