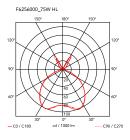

| Mounting                   | Pendant                                                                                                               |
|----------------------------|-----------------------------------------------------------------------------------------------------------------------|
| Environment                | Indoor                                                                                                                |
| Weight                     | 1 Kg                                                                                                                  |
| Light sources<br>available | 1 x LED 2W G9 240lm 2700K cod. RF26520 [e]<br>No Dimmable<br>1 x LED 3W G9 290lm 2700K [e] cod. 28425<br>Non dimmable |
| Emergency                  | Without                                                                                                               |
| Voltage                    | 220-250V                                                                                                              |
| Power                      | MAX 75W                                                                                                               |
| Battery                    | No                                                                                                                    |
| Supply included            | Yes                                                                                                                   |
| Cord Length                | 4000 mm                                                                                                               |
| Materials                  | PMMA, Polycarbonate                                                                                                   |
| Colors                     | F6256000 - Aluminized Silver                                                                                          |
|                            | F6256030 - Fumée                                                                                                      |
| Certificate                |                                                                                                                       |