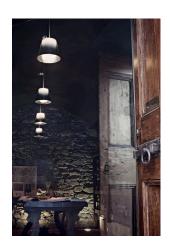

## KTribe Suspension 1 by Philippe Starck , 2005

Suspension lamp providing diffused light. PC (polycarbonate) inner diffuser, with opal

white finish. Outer diffuser available in finishes: fumèe, made in PMMA (polymethylmethacrylate) or silver, made by vacuum aluminum coating on the inner surface. Single support cable. White ceiling rose.