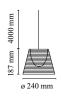

| Mounting                   | Pendant                                                                                                               |
|----------------------------|-----------------------------------------------------------------------------------------------------------------------|
| Environment                | Indoor                                                                                                                |
| Weight                     | 1 Kg                                                                                                                  |
| Light sources<br>available | 1 x LED 2W G9 240lm 2700K cod. RF26520 [e]<br>No Dimmable<br>1 x LED 3W G9 290lm 2700K [e] cod. 28425<br>Non dimmable |
| Emergency                  | Without                                                                                                               |
| Voltage                    | 220-250V                                                                                                              |
| Power                      | MAX 75W                                                                                                               |
| Battery                    | No                                                                                                                    |
| Supply included            | Yes                                                                                                                   |
| Cord Length                | 4000 mm                                                                                                               |
| Materials                  | PMMA, Polycarbonate                                                                                                   |
| Colors                     | F6256000 - Aluminized Silver                                                                                          |
|                            | F6256030 - Fumée                                                                                                      |
| Certificate                |                                                                                                                       |