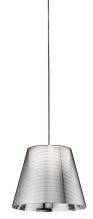

## KTribe Suspension 1 by Philippe Starck , 2005

Suspension lamp providing diffused light. PC (polycarbonate) inner diffuser, with opal

white finish. Outer diffuser available in finishes: fumèe, made in PMMA (polymethylmethacrylate) or silver, made by vacuum aluminum coating on the inner surface. Single support cable. White ceiling rose.